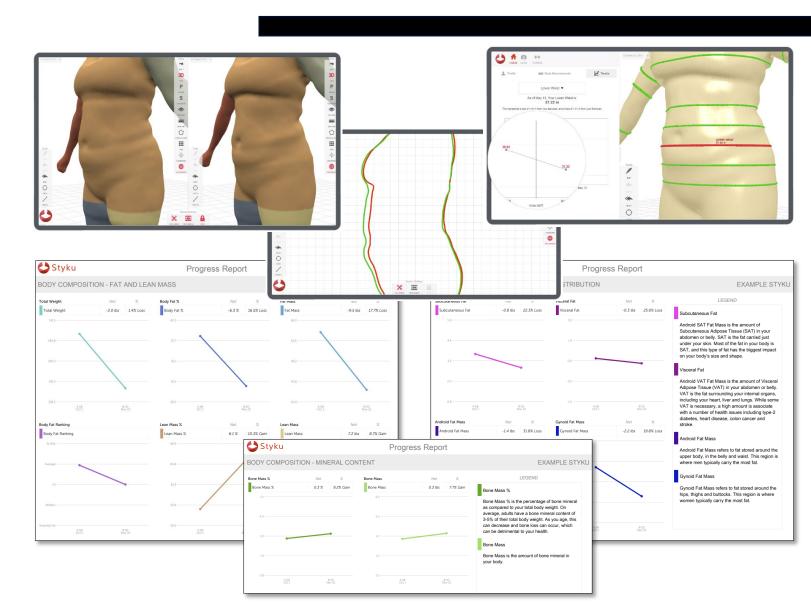

Medical Grade
Device

Years of Some Leading Control Leading Manufacturer

Superior

Quality

Styku is a pioneer in 3D Body Scanning technology with the world's most precise body measurement tool. Extract accurate measurements, shape, body composition and other insights for a comprehensive full body scan.

- Styku uses infrared camera to perform fast contactless and accurate 3D body scans
- The only truly portable scanning technology in the market today
- Provides stunning 2D/3D before/after visuals with Rotate/Pan/Zoom feature to view at any angle
- Artificial Intelligence Driven to provide DEXA-quality body composition with medical grade accuracy
- With built-in coaching tools to set fat-loss and calorie consumption goals and fully customizable reports