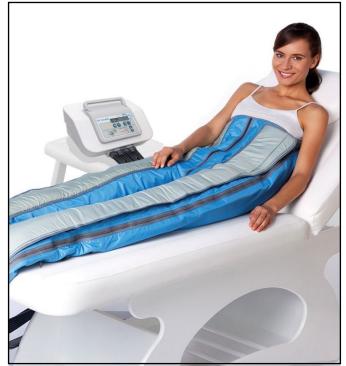

#### BALLANCER PRO

The world's most advanced compression therapy system providing medical-grade lymphatic drainage massage.

# Ballancer®

Ballancer® is clinically proven to speed up muscle recovery and flush the lymphatic system. It is the leading medical grade compression therapy system across Europe.

- FDA cleared for relieving muscular pain and aches and enhancing circulation
- 2 high quality garments for upper & lower body garments with 24 chambers each
- Sensor-controlled, completely adjustable, graduated pressure at maximum 80 mmHg
- The only device with built-in
   'Pretreatment'-mode to open up lymphatic pathways
- 4 different sequential, peristaltic treatment modes

- 1 session instantly flushes out toxins, lactid acid and metabolic waste products from exercise and physical activity
- 1 session immediately reduces relayed muscle soreness and resting time before the next physical activity or work out
- Highly improves circulation and breaks down adhesions while nourishing the tissue with freshly oxygenated blood
- Regular treatment sessions shorten healing time after trauma or sports injury - significantly improves swelling and edema