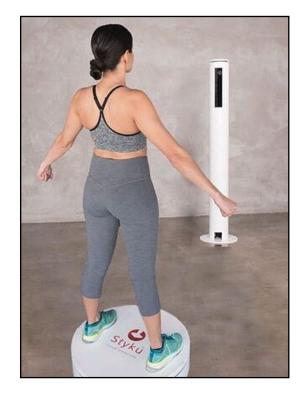

#### STYKU

Pioneer in 3D Body Scanning technology.

Emerald Laser is the world's first diode laser (LLLT) for non-invasive fat reduction scientifically proven to be the most effective and healthiest treatment for fat & cellulite reduction, and body contouring.

Medical Grade
Device

Years of Some Leading Control Leading Manufacturer

Superior

Quality

Styku is a pioneer in 3D Body Scanning technology with the world's most precise body measurement tool. Extract accurate measurements, shape, body composition and other insights for a comprehensive full body scan.

- Styku uses infrared camera to perform fast contactless and accurate 3D body scans
- The only truly portable scanning technology in the market today
- Provides stunning 2D/3D before/after visuals with Rotate/Pan/Zoom feature to view at any angle
- Artificial Intelligence Driven to provide DEXA-quality body composition with medical grade accuracy
- With built-in coaching tools to set fat-loss and calorie consumption goals and fully customizable reports