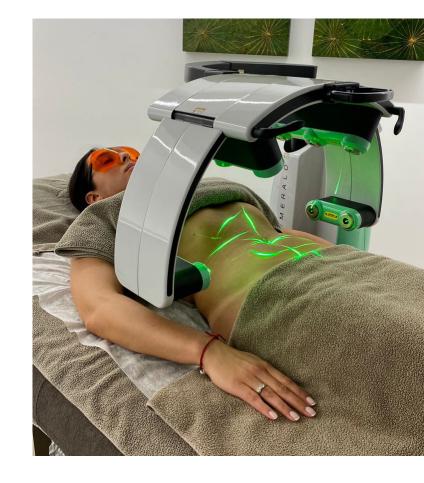

## **CORE PRODUCT RANGE**

EMERALD LASER

The world's first diode laser (LLLT) for non-invasive fat reduction.

#### STYKU

Pioneer in 3D Body Scanning technology.

Emerald Laser is the world's first diode laser (LLLT) for non-invasive fat reduction scientifically proven to be the most effective and healthiest treatment for fat & cellulite reduction, and body contouring.

- Winner of 'Best Aesthetic Technology 2022' in the prestigious Safety in Beauty Awards
- TGA listed & FDA cleared to treat patients with up to 40 BMI
- Proven results with average circumferential reduction of 6 inches
- No downtime, no pain and no sideeffects, during or after treatments
- Completely unattended treatments

- A non-invasive low level laser that emits (10) 532 nm green lasers onto the skin to treat hypertrophic adipocytes.
- The treatment emulsifies the adipose tissue and releases excess fatty materials into the interstitial space
- The fat is passed through the body during its natural course of detoxification through the lymphatic system
- Treatment time of 30mins, 1-2 times a week
- Plethora of health & wellness benefits