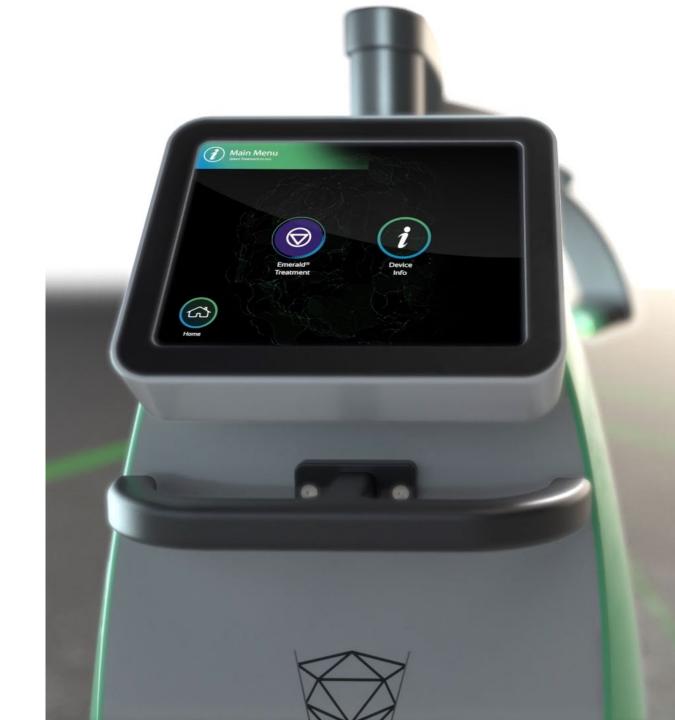

## **CORE PRODUCT RANGE**

EMERALD LASER

The world's first diode laser (LLLT) for non-invasive fat reduction.

#### STYKU

Pioneer in 3D Body Scanning technology.

Emerald Laser is the world's first diode laser (LLLT) for non-invasive fat reduction scientifically proven to be the most effective and healthiest treatment for fat & cellulite reduction, and body contouring.

- Winner of 'Best Aesthetic Technology 2022' in the prestigious Safety in Beauty Awards
- TGA listed & FDA cleared to treat patients with up to 40 BMI
- Proven results with average circumferential reduction of 6 inches
- No downtime, no pain and no sideeffects, during or after treatments
- Completely unattended treatments

- A non-invasive low level laser that emits (10) 532 nm green lasers onto the skin to treat hypertrophic adipocytes.
- The treatment emulsifies the adipose tissue and releases excess fatty materials into the interstitial space
- The fat is passed through the body during its natural course of detoxification through the lymphatic system
- Treatment time of 30mins, 1-2 times a week
- Plethora of health & wellness benefits