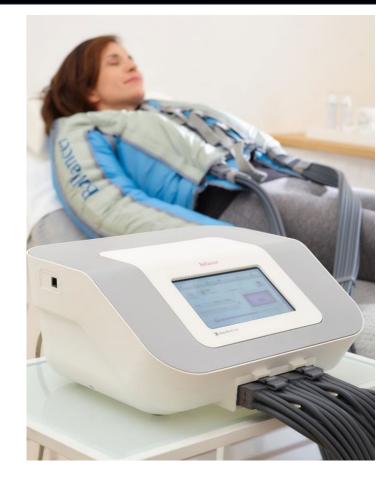

#### BALLANCER PRO

The world's most advanced compression therapy system providing medical-grade lymphatic drainage massage.

# Ballancer®

Ballancer® is clinically proven to speed up muscle recovery and flush the lymphatic system. It is the leading medical grade compression therapy system across Europe.

- FDA cleared for relieving muscular pain and aches and enhancing circulation
- 2 high quality garments for upper & lower body garments with 24 chambers each
- Sensor-controlled, completely adjustable, graduated pressure at maximum 80 mmHg
- The only device with built-in
   'Pretreatment'-mode to open up lymphatic pathways
- 4 different sequential, peristaltic treatment modes

- 1 session instantly flushes out toxins, lactid acid and metabolic waste products from exercise and physical activity
- 1 session immediately reduces relayed muscle soreness and resting time before the next physical activity or work out
- Highly improves circulation and breaks down adhesions while nourishing the tissue with freshly oxygenated blood
- Regular treatment sessions shorten healing time after trauma or sports injury - significantly improves swelling and edema