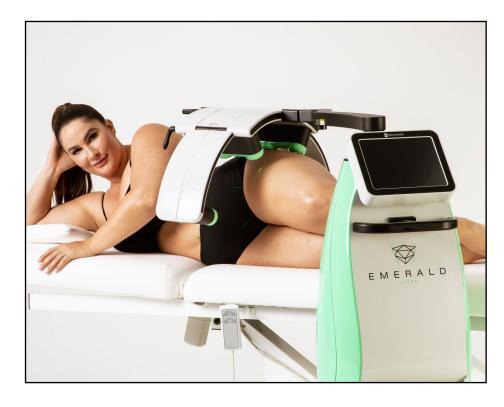

## **CORE PRODUCT RANGE**

EMERALD LASER

The world's first diode laser (LLLT) for non-invasive fat reduction.

#### STYKU

Pioneer in 3D Body Scanning technology.

Emerald Laser is the world's first diode laser (LLLT) for non-invasive fat reduction scientifically proven to be the most effective and healthiest treatment for fat & cellulite reduction, and body contouring.

- Winner of 'Best Aesthetic Technology 2022' in the prestigious Safety in Beauty Awards
- TGA listed & FDA cleared to treat patients with up to 40 BMI
- Proven results with average circumferential reduction of 6 inches
- No downtime, no pain and no sideeffects, during or after treatments
- Completely unattended treatments

- A non-invasive low level laser that emits (10) 532 nm green lasers onto the skin to treat hypertrophic adipocytes.
- The treatment emulsifies the adipose tissue and releases excess fatty materials into the interstitial space
- The fat is passed through the body during its natural course of detoxification through the lymphatic system
- Treatment time of 30mins, 1-2 times a week
- Plethora of health & wellness benefits