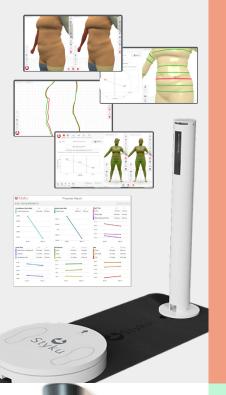

#### **Step up your Before and After photos.** Perform a 3D body scan in

seconds using just a simple turntable and 3D camera.

**Get the best results!** Award-winning fat loss treatment without the adverse side effects associated with surgical and other weight loss procedures like liposuction and fat freezing.

to set fat loss and calorie

consumption goals and fully

portable

- Extract accurate measurements, shape, body composition and other insights for a comprehensive full body scan
- Provides stunning 2D/3D before/after visuals with Rotate/Pan/Zoom feature to view at any angle
- Artificial Intelligence Driven to provide DEXA-quality body composition with medical grade accuracy