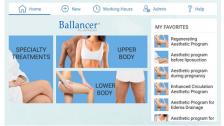

# **Unique Features:**

- · Operates completely hands-free!
- Touch screen for easy programming
- Choose from preprogrammed treatment modes or create your own program
- Save and manage client lists and individual treatments
- Option of cancelling any chamber- full control of shorter cycles allows including more treatments

### Treatment Modes:

Ballancer® Platinum preprogrammed treatment modes include:

- Cellulite programs for legs
- Intense program for arms
- Aesthetic regeneration
- Circulatory enhancement and muscular relaxation