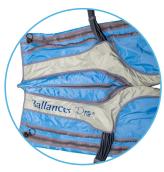

Ballancer® Pro Jacket

Ballancer® Pro Pants

# Unique Patented Garments

Our innovative, unique, and patent-protected garments are famous worldwide for their high quality, optimal treatment, and comfort.

- Treat entire upper or lower body
- Patent-protected fully overlapping chambers: unique system for smooth and effective treatment without gaps.
- More compression chambers: 24 compression chambers for efficient, fluent, comfortable massage
- Ballancer® Pro Pants can accommodate most sizes due to special design!
- Sturdy and durable fabrics that are easy to maintain and keep clean
- · Advanced features for ultimate comfort and flexibility