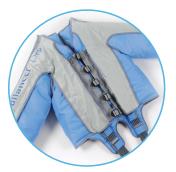

Ballancer® Pro Jacket

Ballancer® Pro Pants

# Unique Patented Garments

Our innovative, unique, and patent-protected garments are famous worldwide for their high quality, optimal treatment, and comfort.

- Treat entire upper or lower body
- Patent-protected fully overlapping chambers: unique system for smooth and effective treatment without gaps.
- More compression chambers: 24 compression chambers for efficient, fluent, comfortable massage
- Ballancer® Pro Pants can accommodate most sizes due to special design!
- Sturdy and durable fabrics that are easy to maintain and keep clean
- · Advanced features for ultimate comfort and flexibility