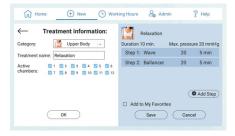

# **Unique Features:**

- · Operates completely hands-free!
- Touch screen for easy programming
- Choose from preprogrammed treatment modes or create your own program
- Save and manage client lists and individual treatments
- Option of cancelling any chamber- full control of shorter cycles allows including more treatments

Or, create your own massage sequences by combining Ballancer® lymphatic drainage modes:

- Pretreatment primes the torso to maximize treatment results
- Wave long, deep, and slow peristaltic massage
- Ballancer® rapid, superficial, and fast caresses
- Intense deep, directional lymphatic-drainage massage that starts at the foot or hand and proceeds to the torso, and then releases.