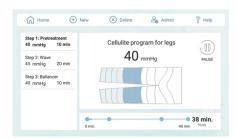

Intuitive touch screen interface to easily create unique massage programs

### Treatment Modes:

Ballancer® Platinum preprogrammed treatment modes include:

- Cellulite programs for legs
- Intense program for arms
- Aesthetic regeneration
- Circulatory enhancement and muscular relaxation

Or, create your own massage sequences by combining Ballancer® lymphatic drainage modes:

- Pretreatment primes the torso to maximize treatment results
- Wave long, deep, and slow peristaltic massage
- Ballancer® rapid, superficial, and fast caresses
- Intense deep, directional lymphatic-drainage massage that starts at the foot or hand and proceeds to the torso, and then releases.